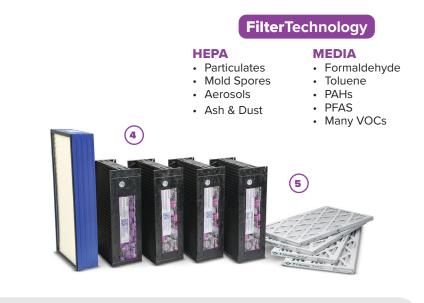

### **ADVANCED FILTRATION TECHNOLOGY**

Our filtration technology combines HEPA filtration for particulates and molecular filtration for VOCs into a single air decontamination cartridge kit.

## **EXTENDED FILTER LIFE THROUGH DESIGN**

The StationProtect's replaceable pre-filter extends the life and expands the range of environments the unit can maintain performance in.

# **PRODUCT SPECIFICATIONS**

| WEIGHT  | SIZE                      | MEDIA                 | APPLICATION | FILTER LIFE INDICATOR |
|---------|---------------------------|-----------------------|-------------|-----------------------|
| 170 lbs | 25" x 15" x 40"           | HEPA                  | Stations    |                       |
| 77 kg   | 63.5cm x 38.1cm x 101.6cn | 1 Sodium permanganate |             |                       |

| FILTRATION PERFORMANCE |                     |                |  |  |  |  |
|------------------------|---------------------|----------------|--|--|--|--|
| AIRFLOW                | PARTICLE EFFICIENCY | VOC EFFICIENCY |  |  |  |  |
| 775/21.95              | 99.95%              | 95%            |  |  |  |  |
| CFM/CMM 0.3 Microns    |                     | First Pass     |  |  |  |  |
|                        |                     |                |  |  |  |  |
| Replac                 | CC-605              |                |  |  |  |  |