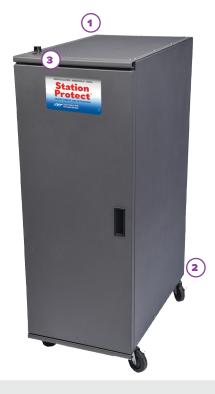

## **DELIBERATE DESIGN**

Our unbeatable construction is designed to withstand even the harshest environments, ensuring reliable and durable performance.

## **FLEXIBLE POWER OPTIONS**

Designed for spaces up to 2400 ft<sup>2</sup>, units are powered by standard 110 or 220 volt power and provides flexibility for where it's installed.

### LED FILTER LIFE INDICATOR

Stay on top of filter maintenance with our advanced filter life tracking, ensuring timely replacement and consistent air quality.