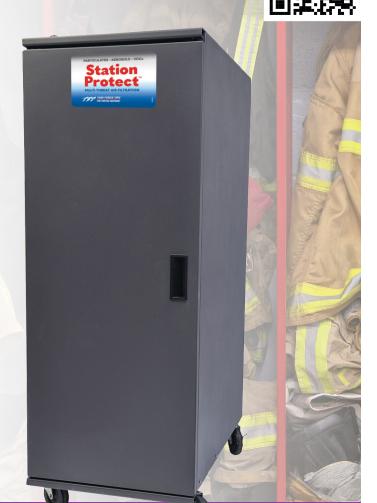

# THE ULTIMATE AIR DECONTAMINATION SYSTEM

The StationProtect<sup>™</sup> packs a particulate and VOC smashing punch. Easy to install and maintain, its high-performance, low power draw design is exactly what your stations need to take health to the next level. The advanced filtration technology doesn't meet the standard; it raises the bar to a higher level.

Easy installation and placement with wheels and a single power cable to your wall's outlet.

Made of steel and powder coated to withstand harsh environments, each unit is compact, rugged, and includes a three-year limited warranty.

Suitable for stations, garages, bunker gear rooms, and day rooms for improved filtration.